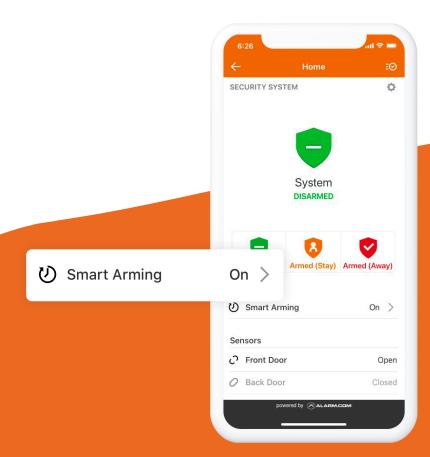

## **Smart Arming**

## Automated security that fits your lifestyle

Ensure a customer's home is secure while preventing false alarms and costly fines. Smart Arming remembers to arm and disarm a customer's security system at a pre-set time or based on their activity. Offer customers the full value of your service—security included—with as little hassle as possible.