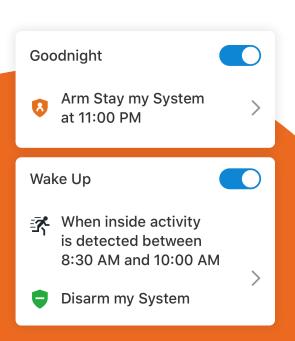

## Security on Schedule

- + Sleep with a calm mind by setting the system to auto-arm before bedtime.
- + Simplify morning routines by setting the system to auto-disarm when a hallway motion sensor is activated.
- + Easy setup ensures customers never have to remember to arm and disarm.
- + Host guests with varying schedules without the worry of triggering costly false alarms.