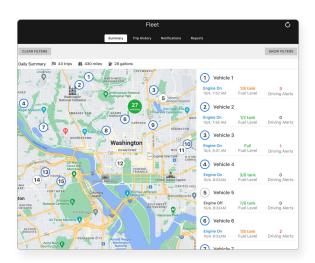

## Enterprise and single-system management dashboards

Manage fleet maintenance needs, evaluate driving behaviors, and track vehicle locations in real-time with the Connected Fleet Enterprise and Single-System Dashboards

### Fuel monitoring and notifications

Access your fleet's fuel consumption and efficiency to track costs and save money. Get real time notifications when vehicles encounter trouble, such as a check engine warning.

### **Field Trip Reports**

Get Field Trip Reports on demand through our unified platform for a breakdown of your fleet operations—or have them sent to your email automatically on a monthly, weekly, or daily basis.