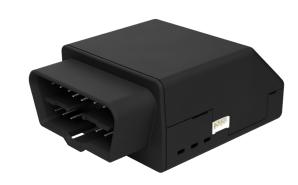

#### Easy to install, easy to connect

Install Connected Fleet in seconds-just plug the device into your vehicle's OBD-II port and you're done. The ADC-3035L Car Connector uses reliable cellular signaling, making sure your vehicles are online wherever they go.