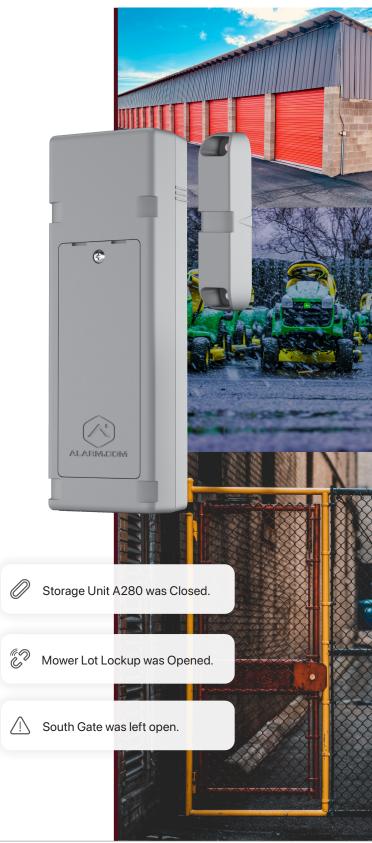

## Monitor more of what matters — without boundaries

Flex IO is a battery-powered cellular sensor (LTE-M) for monitoring remote property, perimeter, or assets. Use Flex IO as a standalone awareness solution, or add it to your existing security system for increased coverage.

#### Instant awareness

Real-time alerts give instant awareness of your remote property. Stay informed when distant entry doors are left open, or when perimeter gates are accessed. Remain aware when remote assets are unlocked, secured, or tampered with.

#### Use Flex IO to monitor:

- + Perimeter Fences
- + Equipment Sheds
- + Vehicle Gates
- + Warehouse Entry
- + Outbuilding Access
- + Storage Containers
- + Secured Merchandise
- + Satellite Trailers