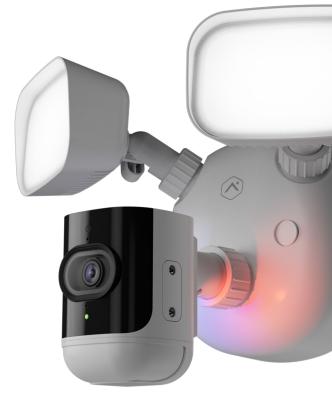

# 4MP Outdoor Floodlight Camera

# Redefine your video offering

The V729 features 4MP video, Video Analytics, and Two-Way Audio while adding the convenience of integrated outdoor lighting. Customers also benefit from proactive deterrence features like red and blue warning lights and a powerful siren. Plus, three SKUs—DC-powered, AC-powered, and PoE—enable installation across diverse property types.

### Light up the night

Two 3,000-lumen floodlights ensure property owners never miss a detail—day or night.

### **Deter and protect**

Customers can use basic motion detection or advanced Video Analytics to create a range of responses to intruders. Up to six settings include full flood light, strobe light, and combination of flood and red/blue lights.