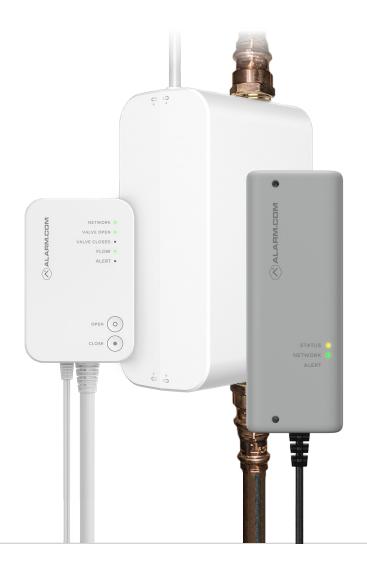

rm.com's water management solutions help customers stay informed on leaks, prevent flooding, manage consumption, and safeguard their home from costly water damage and high utility bills. These devices are designed to fit any customer's need and provide whole-property protection.

#### **Key Features**

- + Proactively detect catastrophic water damage
- + Receive alerts for leaks to prevent mold, water waste, and minor water damage
- + Save money and conserve water by providing water usage data
- + Detect and provide alerts for possible frozen pipes
- + Manage sprinkler and irrigation systems
- + Implement a whole-home solution with products that integrate with their security system

Visit the Alarm.com Partner Portal to access service package pricing, installation, and support resources.





#### **Water Management Products**

### Valves



Smart Water Valve+Meter
ADC-SWM-150



Smart Water Valve
ADC-SWV100

#### Sensors



Water Dragon™ ADC-SHM-100-A



Alarm.com Water Sensor\*
ADC-S40-W

#### **Third-party integrations**

From leak sensors to water metering and irrigation solutions, Alarm.com supports third-party options to detect leaks, automatically shut off valves, as well as monitor and control water usage to safeguard against costly repairs and high water bills.

The Water Meter reported unexpected water activity at 6:24 pm. High water flow rates were detected, and your water valve was closed to prevent damage.

Visit the Alarm.com Partner Portal to access product summaries, hardware integrations, and more.





<sup>\*</sup>Only available for non-security customers