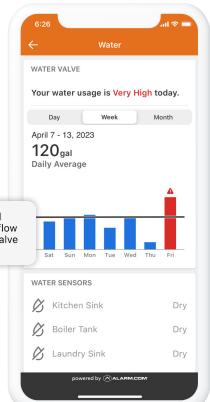

ce package pricing, installation, and support resources.





#### **Water Management Products**

### Valves



Smart Water Valve+Meter
ADC-SWM-150



Smart Water Valve
ADC-SWV100

#### Sensors



Water Dragon™ ADC-SHM-100-A



Alarm.com Water Sensor\*
ADC-S40-W

#### **Third-party integrations**

From leak sensors to water metering and irrigation solutions, Alarm.com supports third-party options to detect leaks, automatically shut off valves, as well as monitor and control water usage to safeguard against costly repairs and high water bills.

The Water Meter reported unexpected water activity at 6:24 pm. High water flow rates were detected, and your water valve was closed to prevent damage.

Visit the Alarm.com Partner Portal to access product summaries, hardware integrations, and more.





<sup>\*</sup>Only available for non-security customers. Additional water sensors available for security customers.